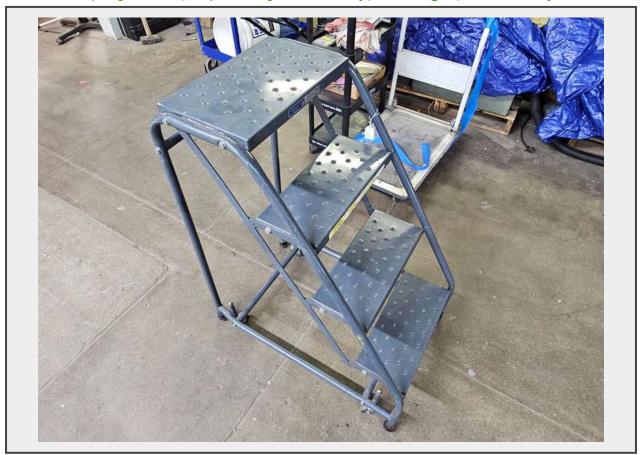

# Sale Name: October 1st, 2024 Agriculture & Construction Equipment Auction LOT 21596 (Clay Center, KS) - Balleymore 4 Step, 40" Height, Mobile Step Ladder

# **Product Description:**

- This lot contains a Balleymore 4 Step, 40" Height, Mobile Step Ladder.
- See pictures for more details.
- Personal inspections are recommended.