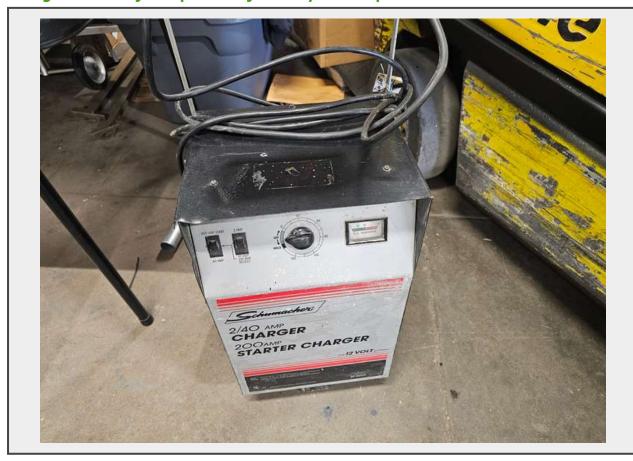

Sale Name: October 1st, 2024 Agriculture & Construction Equipment Auction
LOT 21602 (Clay Center, KS) - Schumacher 2/40 Amp Charger / 200 Amp Starter
Charger & Stanley Jump-Start System w/Air Compressor

## **Product Description:**

- This lot contains Schumacher 2/40 Amp Charger / 200 Amp Starter Charger, (Turns On, But Won't Charge) & Stanley Jump-Start System w/ Air Comp. USB Port, Small Light, Charger & Air Compressor Seems To Work. 500Amp Instant Start / 1000 Peak Battery Amps.
- See pictures for more details.