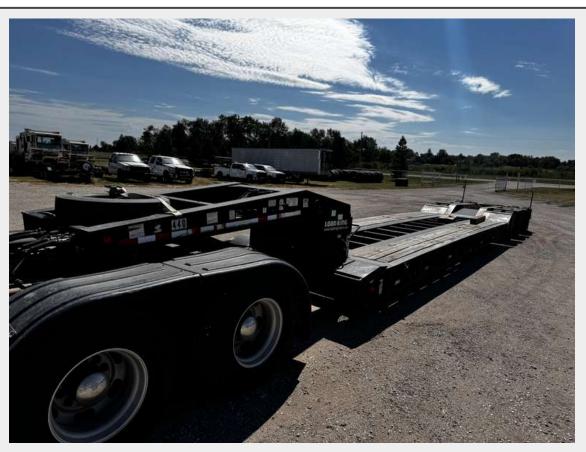

# Sale Name: October 15th, 2024 Agriculture & Construction Equipment Auction LOT 20794 (Sedgwick, KS) - 2006 Load King 53' Hydraulic Detachable Gooseneck Trailer

**Year** 2006

Make LOAD KING Model Load King

## **Product Description:**

- This lot contains a 2006 Load King 53' Hydraulic Detachable Gooseneck Trailer.
- The trailer appeared to be in moderately used but usable condition.
- See pictures for more details and specifics.
- Personal inspections are recommended.