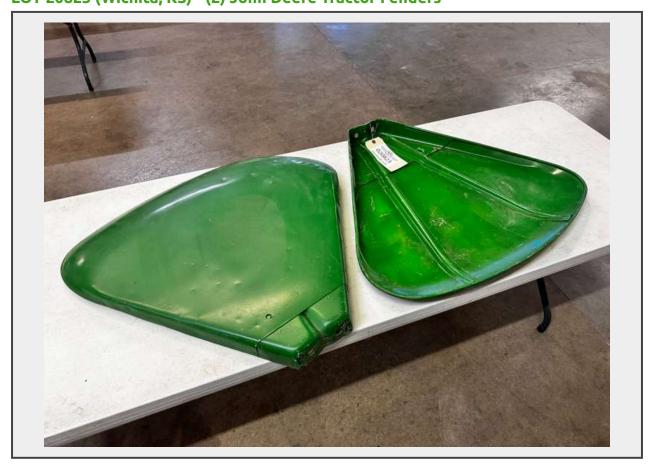

# Sale Name: October 15th, 2024 Agriculture & Construction Equipment Auction LOT 20823 (Wichita, KS) - (2) John Deere Tractor Fenders

# **Product Description:**

- This lot contains a (2) John Deere Tractor Fenders.
- The consignor states the fenders fit a 4020 High Crop, Model 40, 420, & 430 tractors
- The fenders appeared to be in fairly good shape with very small dents spread around.
- See pictures for more details and dimensions.