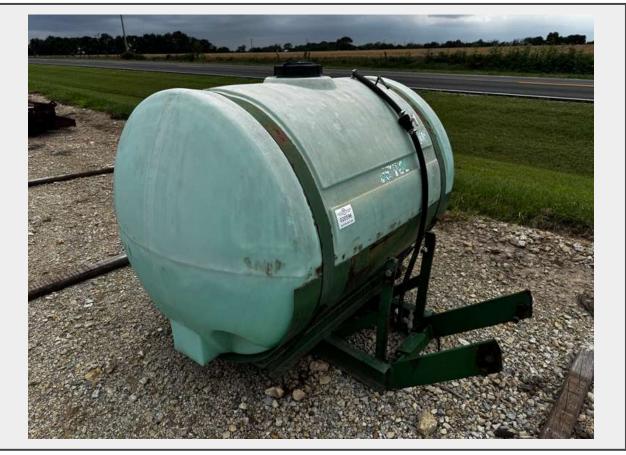

Sale Name: October 15th, 2024 Agriculture & Construction Equipment Auction LOT 20596 (Andale,KS) - 500 Gallon Spray Tank on Frame

### **Product Description:**

- This lot contains a 500 Gallon Spray Tank on Frame as pictured.
- See pictures for more details.
- Personal inspections are recommended.