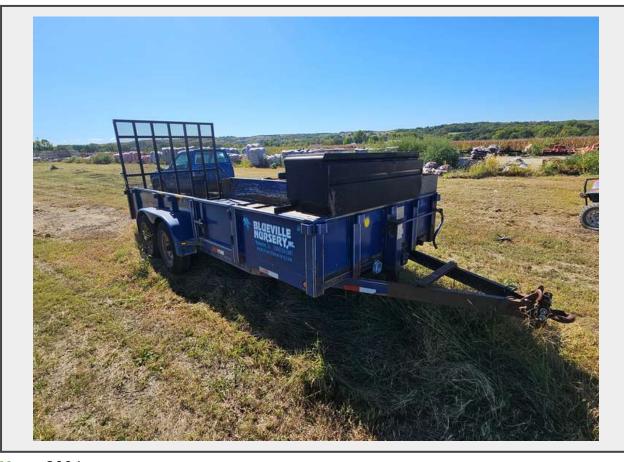

# LOT 21620 (Manhattan, KS) - 2004 18' Titan Flatbed Trailer

**Year** 2004

Make TITAN TRAILER MFG VIN 4TGF1820941029453

Tires ST235/85R16

Dimensions 18'

Deck Wood

Title Status CLEAN TITLE IN HAND

### **Description**

Consignor:
Blueville Nursery

**Location:** Manhattan, KS

# **Product Description:**

- This lot contains a 2004 18' Titan Trailer as pictured.
- GVWR 12000.
- See pictures for more details.
- Personal inspections are recommended.