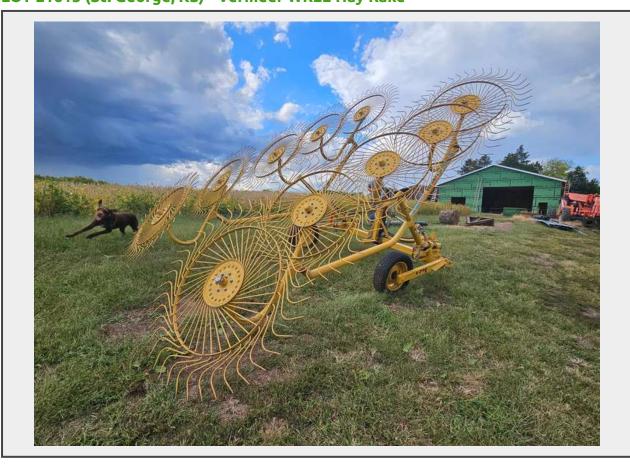

# **Sale Name:** October 15th, 2024 Agriculture & Construction Equipment Auction **LOT 21615 (St. George, KS) - Vermeer WR22 Hay Rake**

Make Vermeer Model WR22

## **Product Description:**

- This lot contains a Vermeer WR22 Hay Rake as pictured.
- \*All new rake wheels.\*
- See pictures for more details.

• Personal inspections are recommended.