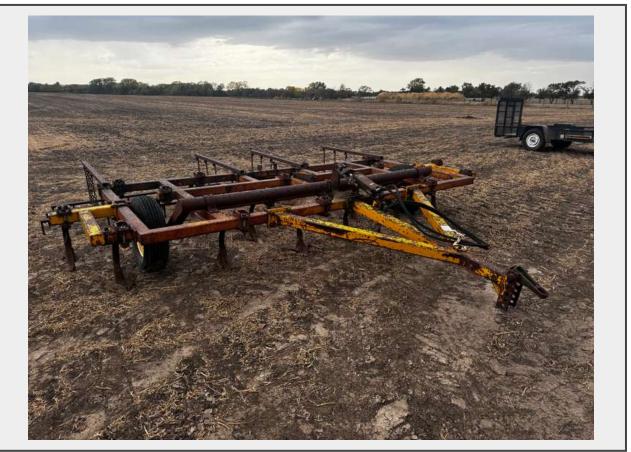

Sale Name: November 12th, 2024 Agriculture & Construction Equipment Auction LOT 20912 (Clearwater, KS) - 16' Wheelback Chisel

Description Consignor: Pat Dugan

Location: Clearwater, KS

## **Product Description:**

- This lot contains a 16' Wheelback Chisel.
- The chisel appeared to be in used but solid and usable condition.
- See pictures for more details and dimensions.
- Personal inspections are recommended.