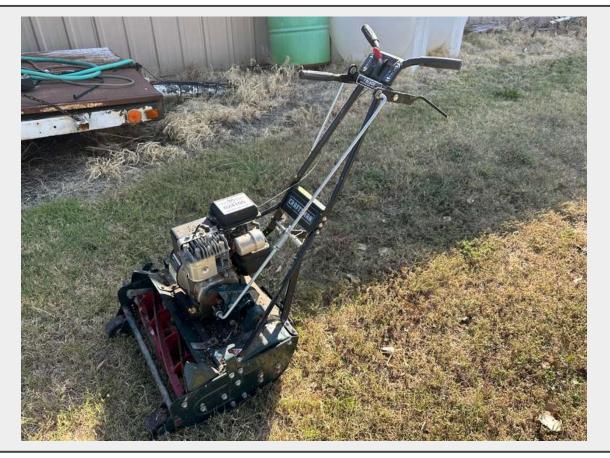

# **Sale Name:** November 12th, 2024 Agriculture & Construction Equipment Auction **LOT 24105 (Liberal, KS) - Craftsman Reel Mower**

Make Craftaman

## **Product Description:**

- This lot contains a Craftsman Reel Mower as pictured.
- The mower was not in running condition at time of consignment.
- See pictures for more details.
- Personal inspections are recommended.