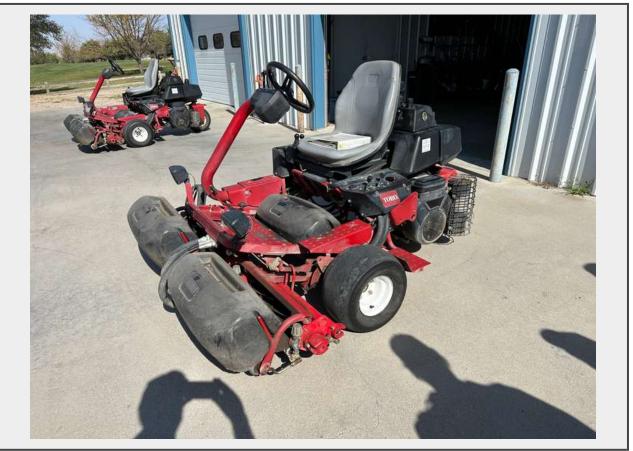

Sale Name: November 12th, 2024 Agriculture & Construction Equipment Auction LOT 24120 (Elkhart, KS) - 2008 Toro Greensmaster 3150 60" Reel Mower

Make Toro Model 3150 Hours 3745 Dimensions 60"

# **Product Description:**

• This lot contains a 2008 Toro Greensmaster 3150 60" Reel Mower as pictured.

- Started at time of consignment.
- Everything works. well maintained.
- See pictures for more details.
- Personal inspections are recommended.