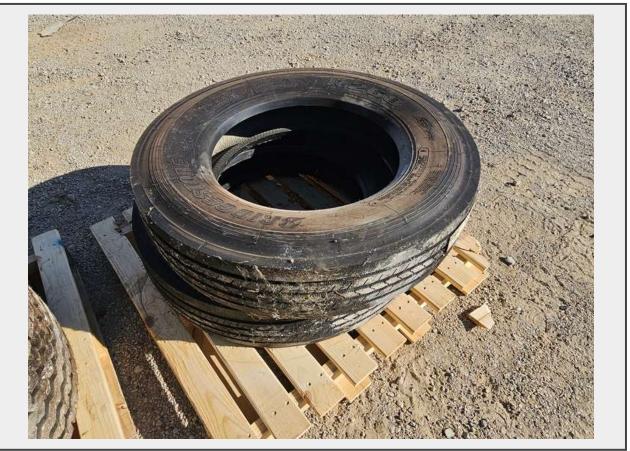

Sale Name: November 12th, 2024 Agriculture & Construction Equipment Auction LOT 21640 (Ottawa, KS) - (2) Bridgestone R268 9R 22.5 Radial Tires

## **Product Description:**

- This lot contains (2) Bridgestone R268 9R 22.5 Radial Tires as pictured.
- See pictures for more details.

• Personal inspections are recommended.