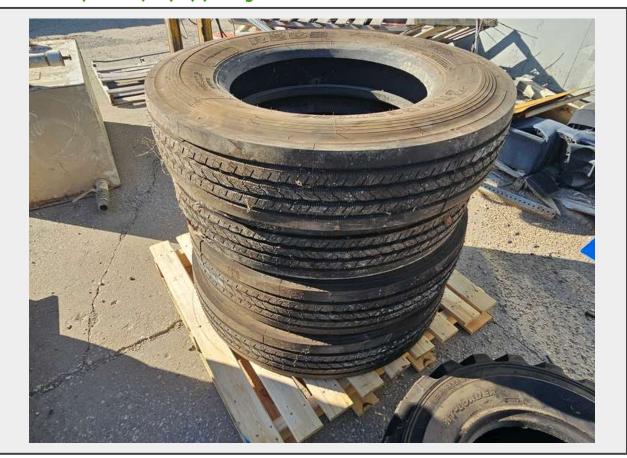

# Sale Name: November 12th, 2024 Agriculture & Construction Equipment Auction LOT 21641 (Ottawa, KS) - (4) Bridgestone R268 9R 22.5 Radial Tires

Make Bridgestone
Tire Size 9R 22.5
Tire Status New

## **Product Description:**

• This lot contains a (4) Bridgestone R268 9R 22.5 Radial Tires as pictured.

- See pictures for more details.
- Personal inspections are recommended.