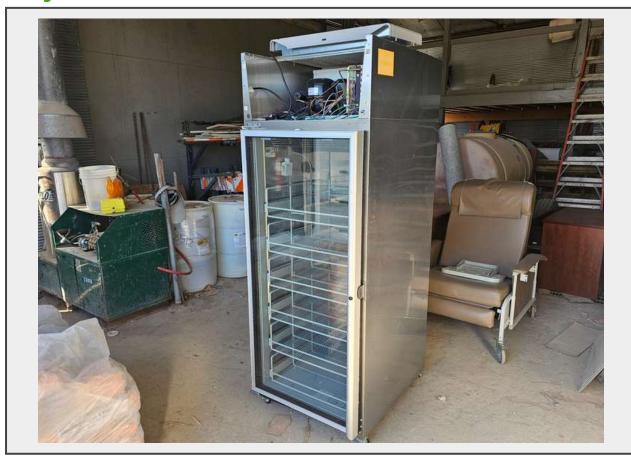

Sale Name: November 12th, 2024 Agriculture & Construction Equipment Auction LOT 21628 (Ottawa, KS) - 2019 Follett REF25 Upright Laboratory & Pharmacy Refrigerator

Make Follett Model REF25

## **Product Description:**

 This lot contains a 2019 Follett REF25 Upright Laboratory & Pharmacy Refrigerator as pictured.

- Refrigerator worked at time of consignment.
- See pictures for more details.
- Personal inspections are recommended.