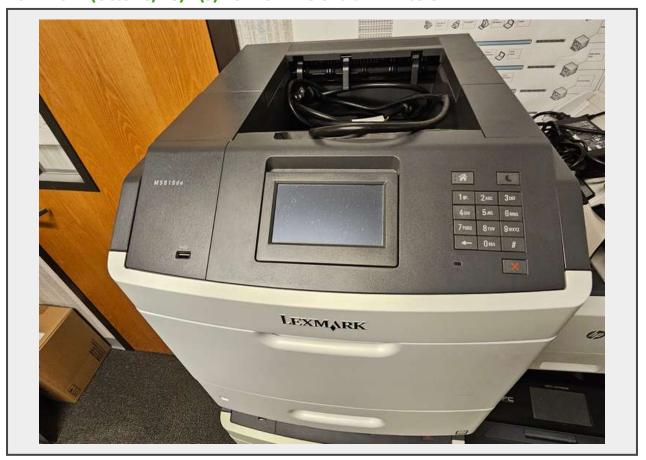

# Sale Name: November 12th, 2024 Agriculture & Construction Equipment Auction LOT 21697 (Ottawa, KS) - (3) Lexmark MS 810 DE Printers

Make Lexmark
Model MS 810 DE

#### **Product Description:**

- This lot contains (3) Lexmark MS810 DE Printers as pictured.
- See pictures for more details.
- Personal inspections are recommended.