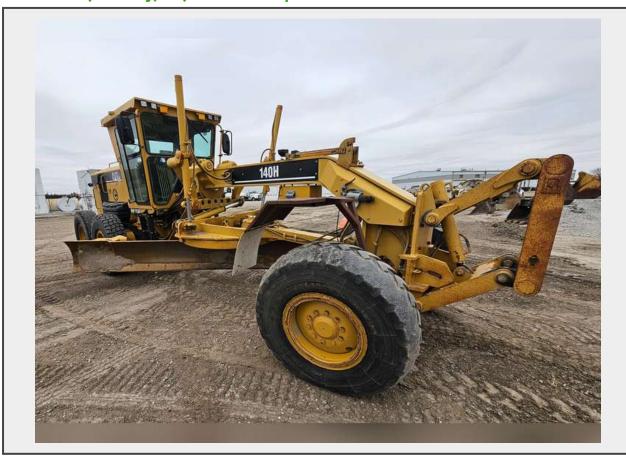

# **Sale Name:** November 26th, 2024 Agriculture & Construction Equipment Auction **LOT 21717 (Kearney, NE) - 2005 Caterpillar 140H VHP Plus Grader**

Year 2005 Make CAT Model 140H

Serial Number CAT0140HEAPM02128

# **Product Description:**

- This lot contains a Pre-Def 2005 Caterpillar 140H VHP Plus Grader as pictured.
- The grader started and ran at time of consignment.
- See Documents tab for service/maintenance records.
- APM2128.
- See pictures/video for more details.
- Personal inspections are recommended.