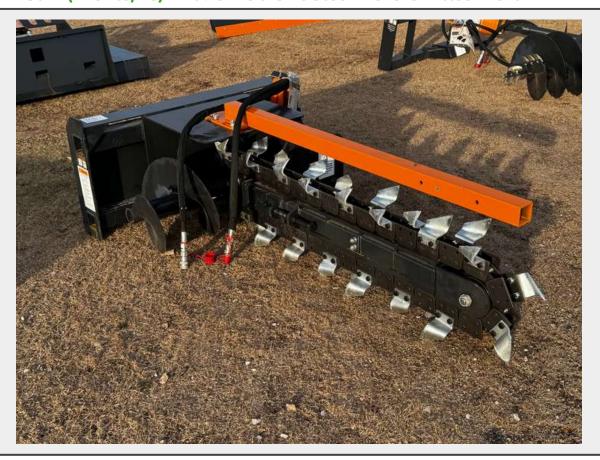

# **Sale Name:** November 26th, 2024 Agriculture & Construction Equipment Auction LOT 23029 (Wichita, KS) - Wolverine 6' Skid Steer Trencher Attachment

## **Product Description:**

- This lot contains a Wolverine 6' Skid Steer Trencher Attachment.
- The attachment appeared to be in new and usable condition.
- See pictures for more details and specifics.
- Personal inspections are recommended.