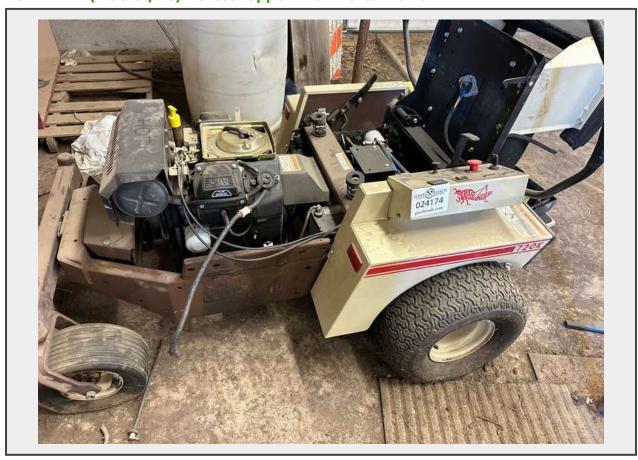

# **Sale Name:** November 26th, 2024 Agriculture & Construction Equipment Auction **LOT 24174 (Liberal, KS) - Grasshopper 720K Parts Mower**

Make Grasshopper

Model 720K

Serial Number 5115729

# **Product Description:**

- This lot contains a Grasshopper 720K Parts Mower as pictured.
- See pictures for more details.

• Personal inspections are recommended.