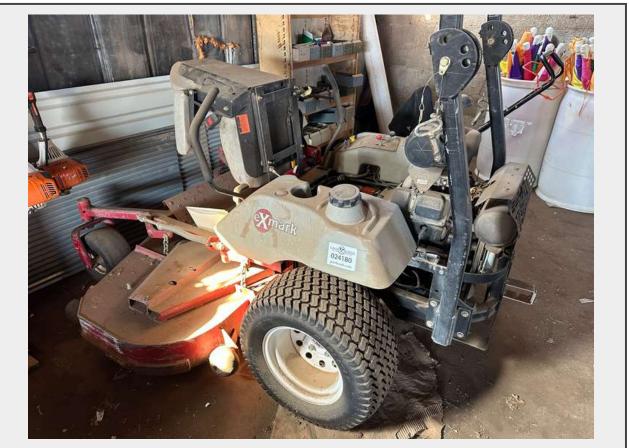

Sale Name: November 26th, 2024 Agriculture & Construction Equipment Auction LOT 24180 (Liberal, KS) - 70" eXmark Mower

Make eXmark

## **Product Description:**

- This lot contains a 70" eXmark Mower.
- Mower was not running at time of consignment.
- See pictures for more details.
- Personal inspections are recommended.