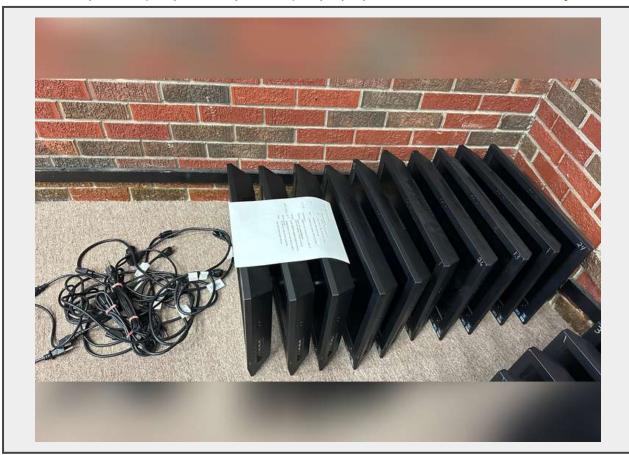

# Sale Name: December 10th, 2024 Agriculture & Construction Equipment Auction LOT 24242 (Andale, KS) 24242 (Andale, KS) - (10) Lenovo ThinkCentre Computers

Make Lenovo

Model ThinkCentre

## **Product Description:**

- This lot contains (10) Lenovo ThinkCentre Computers.
- All computers have been cleaned and Windows 10 Installed unless otherwise noted on spec sheets in photos.

- See pictures for more details.
- Personal inspections are recommended.