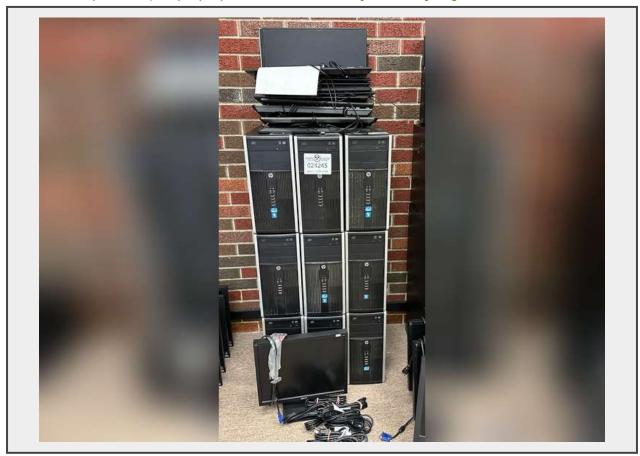

# **Sale Name:** December 10th, 2024 Agriculture & Construction Equipment Auction **LOT 24245 (Andale, KS) - (10) HP 6200 Pro Computers w/Keyboards**

Make Hewlett Packard Model 6200 Pro

# **Product Description:**

- This lot contains (10) HP 6200 Pro Computers w/Keyboards.
- All computers have been cleaned and Windows 10 Installed unless otherwise noted on spec sheets in photos.

- See pictures for more details.
- Personal inspections are recommended.