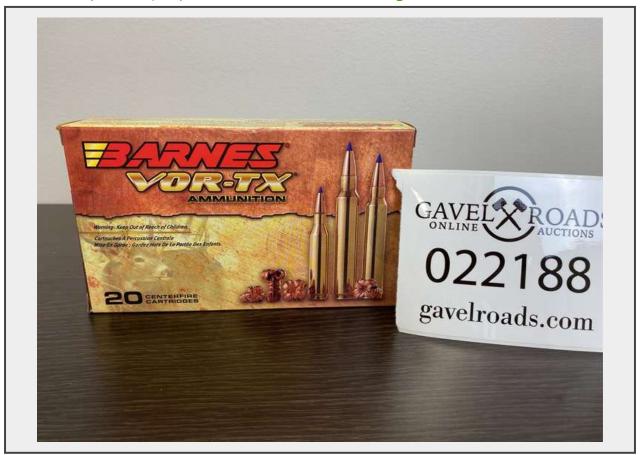

# LOT 22188 (Wichita, KS) - Barnes Vor-Tx 300 Win Mag Ammunition NIB

Make Barnes Model Vor-Tx

Caliber 300 Win Mag

## **Product Description:**

- This lot contains Barnes Vor-Tx 300 Win Mag Ammunition NIB.
- See pictures for more details.
- Personal inspections are recommended.