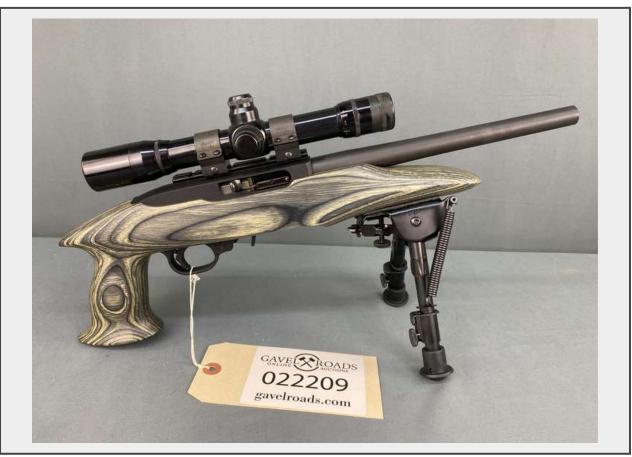

# LOT 22209 (Wichita, KS) - Ruger 22 Charger 22LR Semi-Auto Pistol w/Scope & Bi-Pod

Make Ruger

Model 22 Charger

**Serial Number** 490-15710

Caliber 22LR

**Action** Semi-Auto

w/Scope w/Scope

w/Case w/Case

### **Product Description:**

- This lot contains a Ruger 22 Charger 22LR Semi-Auto Pistol w/Scope & Bi-Pod.
- See pictures for more details.
- Personal inspections are recommended.