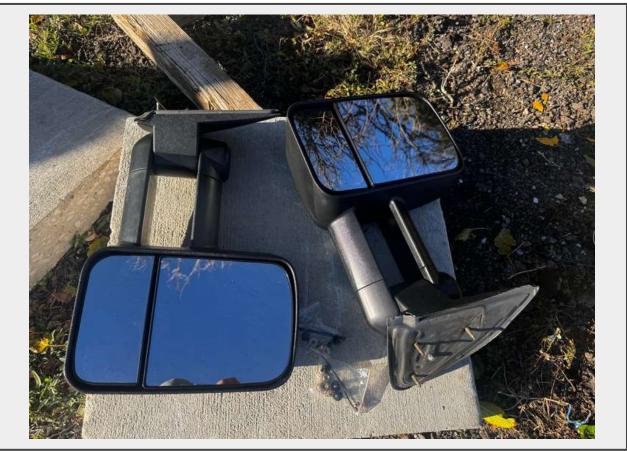

## **Product Description:**

- This lot contains a Pair of Truck Side-view Tow Mirrors.
- The mirrors appeared to be in new and usable condition.
- Fits 1999-2007 GMC or Chevrolet.
- Tow mirrors (extendable).
- Manual not electric adjustment.
- See pictures for more details.
- Personal inspections are recommended.