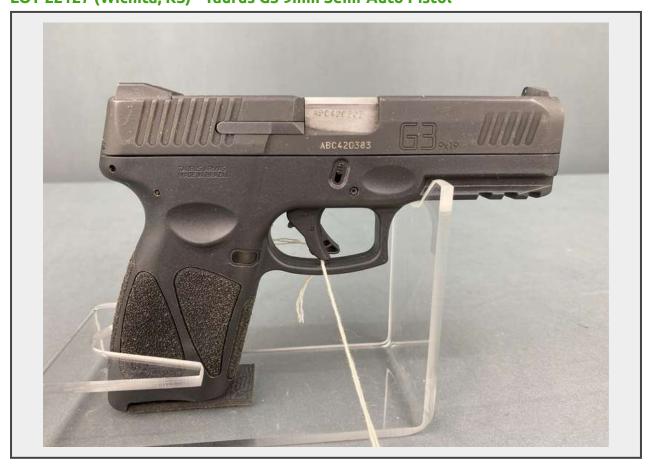

# **Sale Name:** December 17th, 2024 Guns & Sporting Goods Auction LOT 22127 (Wichita, KS) - Taurus G3 9mm Semi-Auto Pistol

Make Taurus Model G3

Serial Number ABC420383

Caliber 9mm

**Action** Semi-Auto

Total # of Magazines/Clips 2

## **Product Description:**

- This lot contains a Taurus G3 9mm Semi-Auto Pistol.
- See pictures for more details.
- Personal inspections are recommended.