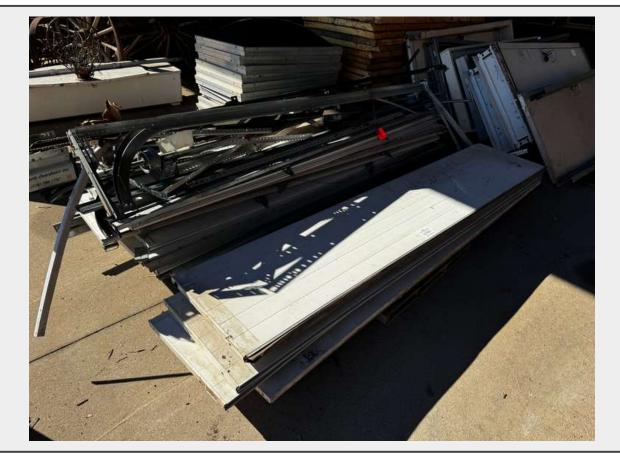

# **Sale Name:** December 10th, 2024 Agriculture & Construction Equipment Auction **LOT 23007 (Wichita, KS) - Disassembled 10' Garage Door**

**Dimensions** 10'

# **Product Description:**

- This lot contains a Disassembled 10' Garage Door.
- The door appeared to have all of the required hardware to reassemble.
- See pictures for more details and specifics.
- Personal inspections are recommended.