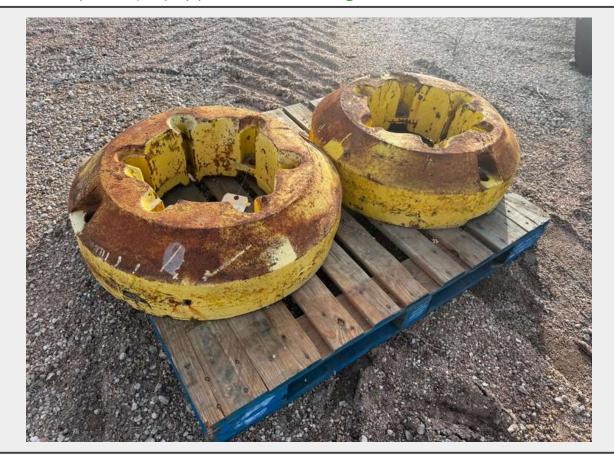

### **Product Description:**

- This lot contains a (2) 2' x 9" Tractor Weights.
  The weights appeared to be in used but solid and usable condition.
- See pictures for more details and dimensions.
- Personal inspections are recommended.