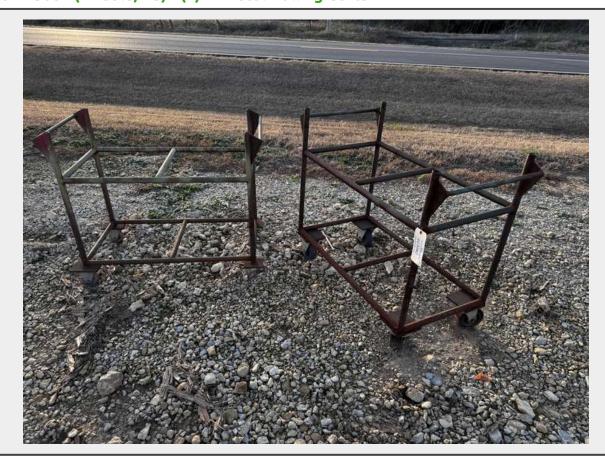

# Sale Name: December 10th, 2024 Agriculture & Construction Equipment Auction LOT 23082 (Andale, KS) - (2) 4' Metal Rolling Carts

Dimensions 4' x 2' x 2'

## **Product Description:**

- This lot contains a (2) 4' Metal Rolling Carts.
- The carts appeared to be in used but solid and usable condition.
- See pictures for more details.
- Personal inspections are recommended.