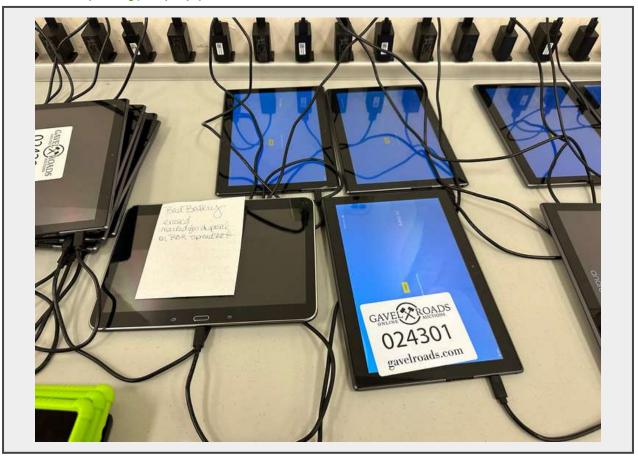

# **Sale Name:** December 10th, 2024 Agriculture & Construction Equipment Auction **LOT 24301 (Derby, KS) - (4) Lenovo Tablets**

## **Product Description:**

- This lot contains (4) Lenovo Tablets & Cords.
- Tablets were in working condition when factory reset for pre-consignment preparation.
- See pictures for more details.
- · Personal inspections are recommended.