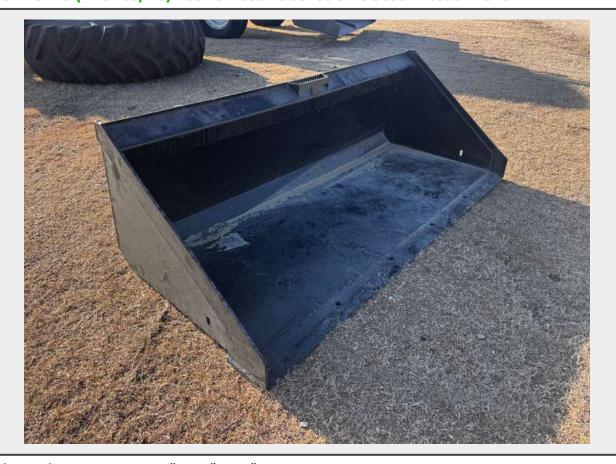

# Sale Name: January 7th, 2025 Agriculture & Construction Equipment Auction LOT 23128 (Wichita, KS) - 68" Smooth Bucket Skid Steer Attachment

Dimensions Approx. 67" x 30" x 22"

# **Product Description:**

- This lot contains a 68" Smooth Bucket Skid Steer Attachment.
- The bucket appeared to be in good and usable condition at the time of consignment.
- See pictures for more details.
- Personal inspections are recommended.