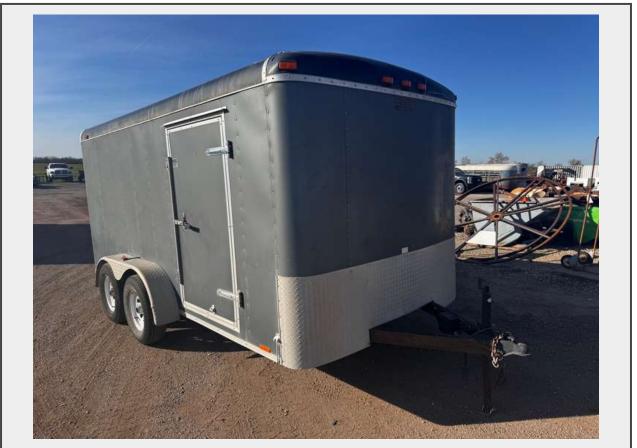

Sale Name: January 7th, 2025 Agriculture & Construction Equipment Auction LOT 23138 (Viola, KS) - 2006 14' x 6' Forest River Enclosed Trailer

Year 2006 Make FOREST RIVER Model Continental Cargo VIN 5NHUCC4276N046634 Type Utility Trailer Tires ST225/75R15 Dimensions 14' x 6.5' x 6' Deck Wood Axles 2 Hitch Type Ball Hitch Title Status Clean Title

## **Product Description:**

- This lot contains a 2006 14' x 6' Forest River Enclosed Trailer.
- The trailer appeared to be in used but good and usable condition.
- See pictures for more details.
- Personal inspections are recommended.