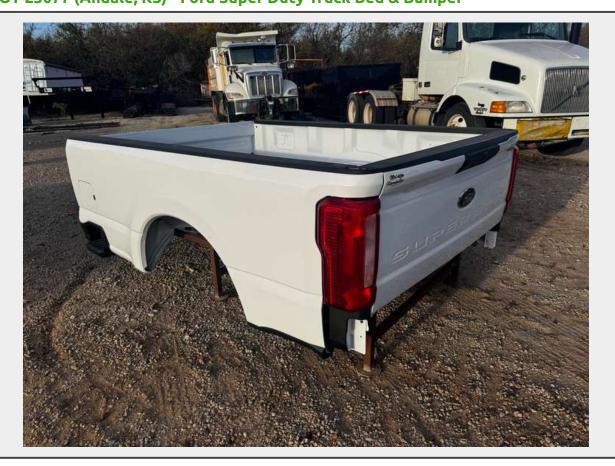

# **Sale Name:** January 21st, 2025 Agriculture & Construction Equipment Auction LOT 23077 (Andale, KS) - Ford Super Duty Truck Bed & Bumper

## **Product Description:**

- This lot contains a Ford Super Duty Truck Bed and bumper.
- The truck bed and bumper appeared to be in very good and usable condition.
- See pictures for more details and dimensions.
- Personal inspections are recommended.