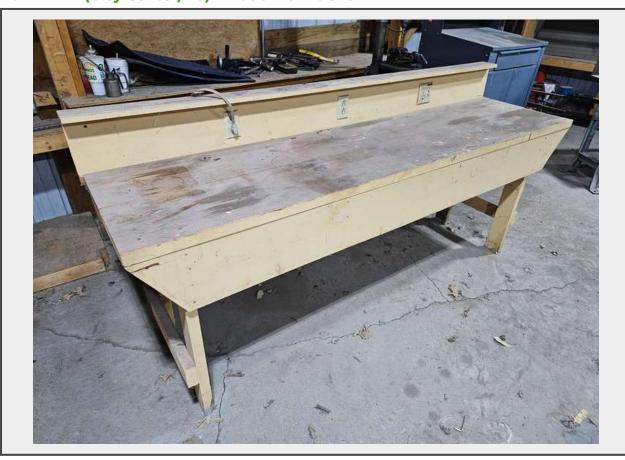

# **Sale Name:** January 21st, 2025 Agriculture & Construction Equipment Auction LOT 21774 (Clay Center, KS) - Wood Work Bench

**Dimensions** Approximately 96"W x 34.5" T (Worktop area)

# **Product Description:**

- This lot contains a Wood Work Bench as pictured.
- The work bench measured approximately 96"W x 34.5" T (Worktop area). Back ledge/top of work bench is taller with 3 electrical outlets.
- See pictures for more details.
- Personal inspections are recommended.