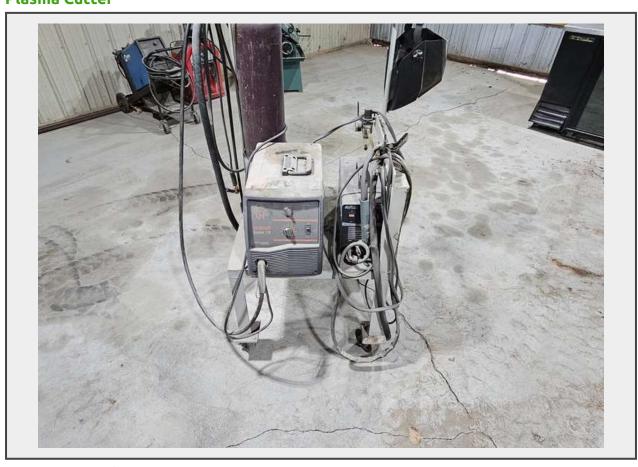

Sale Name: January 21st, 2025 Agriculture & Construction Equipment Auction
LOT 21782 (Clay Center, KS) - Hobart Handler 175 Welder & Parker Plasma-Tec 40
Plasma Cutter

Make Hobart/Parker

## **Product Description:**

- This lot contains a Hobart Handler 175 Welder & Parker Plasma-Tec 40 Plasma Cutter as pictured. The items were functional the last time they were used.
- See pictures for more details.
- Personal inspections are recommended.