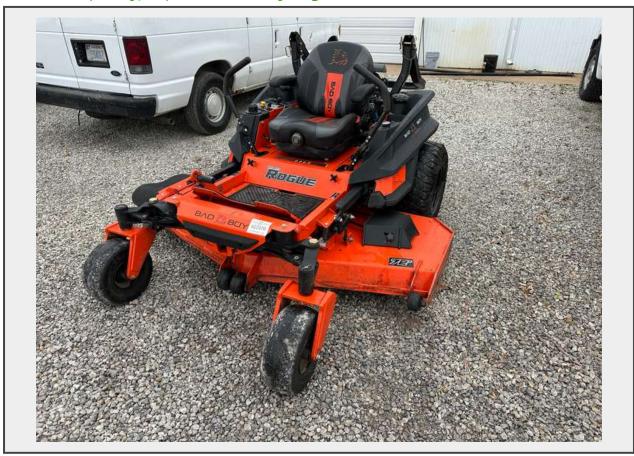

# LOT 22370 (Derby, KS) - 2022 Bad Boy Rogue 72" Mower

Make Bad Boy Model Rogue Hours 584.3

Engine FX1000V Kawasaki

**Dimensions** 72"

**Tire Size** 26-12.00-12 NHS

## **Product Description:**

- This lot contains a 2022 Bad Boy Rogue 72" Mower as pictured.
- The mower started and ran at the time of consignment.
- EFI/999cc.
- See pictures/video for more details.
- Personal inspections are recommended.