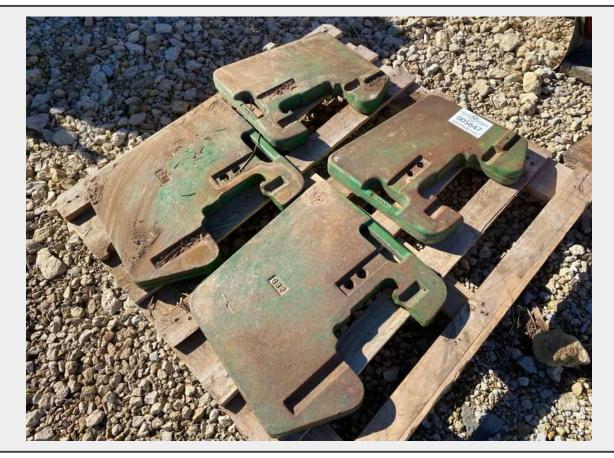

### LOT 5647 (Andale, KS) - (2) Pairs of John Deere Suitcase Counterweights

Make John Deere

### **Product Description:**

- This lot contains (2) Pairs of John Deere Suitcase Counterweights
- The counterweights appeared to be in good usable condition on the day of consignment.
- There are 2 different sized weights for different applications, see pictures for the bracket opening dimensions.
- Personal Inspections are Recommended.