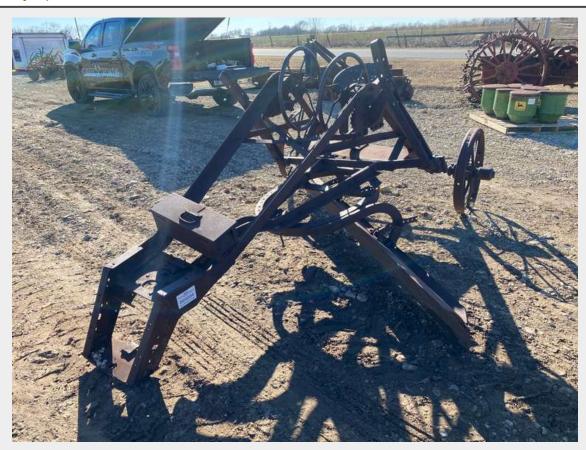

# LOT 5694 (Andale, KS) - C. D. Edwards 8' Manual Pull Type Road Grader Attachment (Antique)

Make C. D. Edwards
Model G 2016
Drive Type Pull Behind

## **Product Description:**

• This lot contains a C. D. Edwards 8' Manual Pull Type Road Grader Attachment (Antique).

- The grader appeared to be in complete condition and would make a good yard/garden decoration.
- The functionality of the grader adjusting wheels was not verified at the time of consignment.
- Personal inspection prior to the auction are recommended.