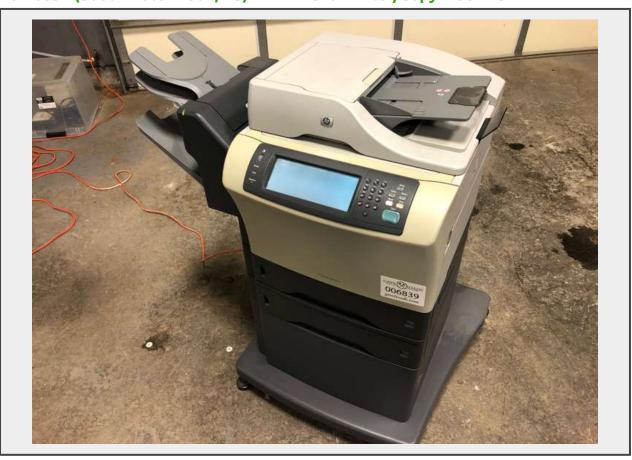

### **Product Description:**

- This lot contains a HP Invent Printer/Copy Machine.
- The item appeared to be complete and usable condition at the time of consignment.
- The copy machine was powered on and appeared to go through the proper function on intialT startup.
- Copy machine was not tested with paper.
- Personal inspections are recommended.
- Inspections must be scheduled 48 hour in advance.
- Items are located at 10 E Blanchard. South Hutchinson, KS. 67505.