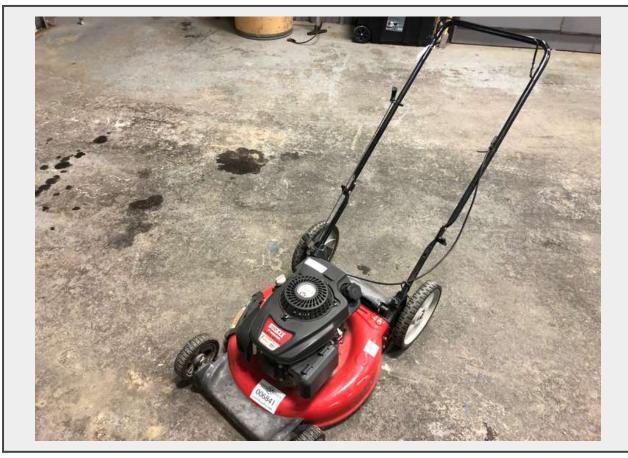

# Sale Name: March 23, 2021 Agriculture & Construction Equipment LOT 6841 (South Hutchinson, KS) - 21" Huskee Push Lawn Mower

Make Huskee

Model 11A-B22J731

Serial Number 1D135K90695

Horse Power 5.5

Fuel Type Gas

#### **Product Description:**

- This lot contains a 21" Huskee Push Lawn Mower.
- The mower appeared to be in usable condition at the time of consignment.
- Mowers pull start was tested, engine has compression.
- Mower will need a tune-up due to sitting for a year.