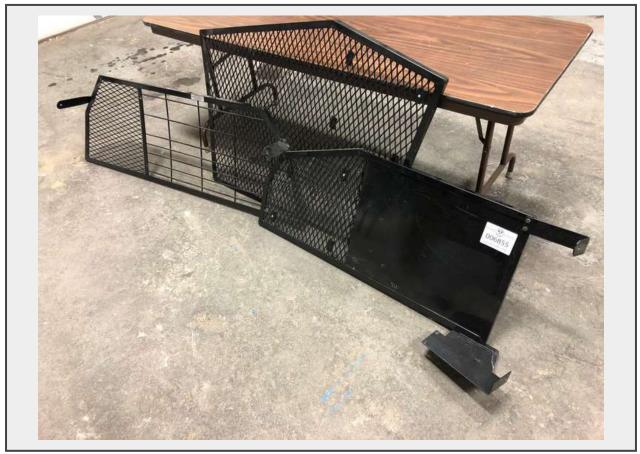

## **Product Description:**

- This lot contains a Custom Single Seat Police Cage.
- The item appeared to be in usable condition at the time of consignment.
- The Cage was removed from a 2015 Chevy Tahoe.
- It is believed to fit Chevy Tahoes from 2015-2018 per consignor.
- The cage does not contain any bolting hardware.
- Personal inspections are recommended.
- Inspections must be scheduled 48 hour in advance.
- Items are located at 10 E Blanchard. South Hutchinson, KS. 67505.