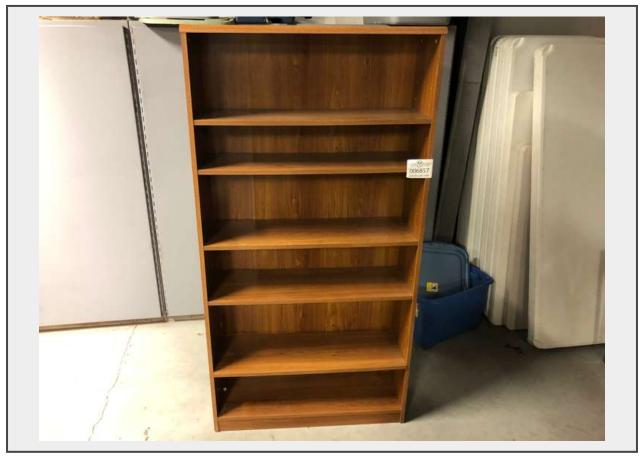

Sale Name: March 23, 2021 Agriculture & Construction Equipment

LOT 6857 (South Hutchinson, KS) - Bookshelf

Dimensions H 6' X W 37" X D 12"

## **Product Description:**

- This lot contains a Bookshelf.
- The bookshelf appeared to be in usable condition at the time of consignment.
- Dimensions H 6' X W 37" X D 12"
- Personal inspections are recommended.
- Inspections must be scheduled 48 hour in advance.
- Items are located at 10 E Blanchard. South Hutchinson, KS. 67505.