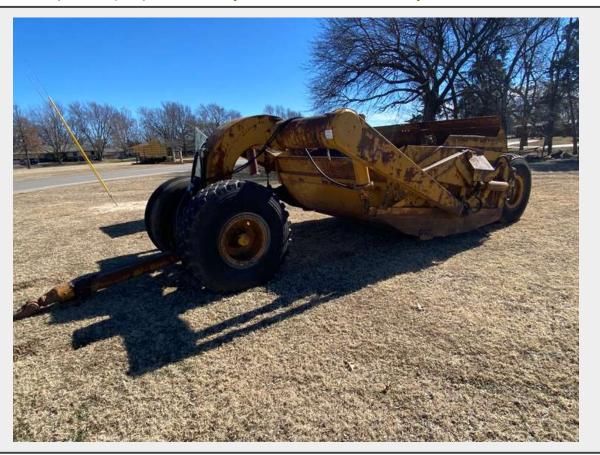

# LOT 5727 (Andale, KS) - BE-GE 8 1/2 Yard Pull Behind Scraper Attachment

Make BE-GE
Model ST 8585
Serial Number 184007
Drive Type Pull Behind

## **Product Description:**

• This lot contains a BE-GE 8 1/2 Yard Pull Behind Scraper Attachment.

- The Scraper appeared to be in good complete condition but the left front hydraulic cylinder will need to be repaired for it to be functional.
  - Its currently dismantled but all parts appear to be present to repair it.
  - Tires are weathered and mismatched and it should only be towed short distances.
- Personal Inspections are Recommended.