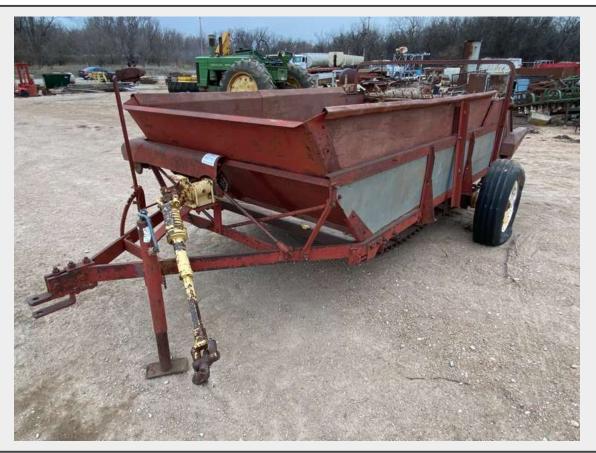

### LOT 5750 (Andale, KS) - PTO Driven Pull-Type Manure Spreader Trailer

**Drive Type** Pull Behind **Tire Size** 7.50-16 (Dry Rotted)

**PTO** Yes

### **Product Description:**

- This lot contains a PTO Driven Pull-Type Manure Spreader Trailer.
- The manure spreader appeared to be in complete condition but the tires are dry rotted and they will need to be replaced to be in usable condition.

- The drive chain has been disconnected so it disengages the manure spreader system while it is being towed (see pictures).
- Personal Inspections are Recommended.