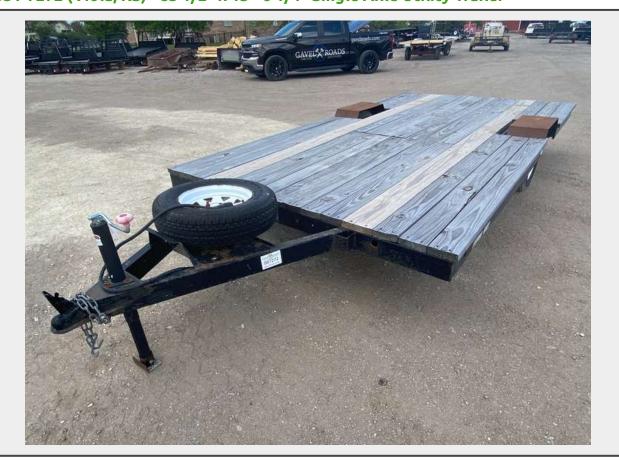

# Sale Name: June 15, 2021 Agriculture & Construction Equipment Auction LOT 7272 (Viola, KS) - 85 1/2" x 13'- 6 1/4" Single Axle Utility Trailer

Type Utility Trailer
Tires ST 175/80 R13

Dimensions Approximately 85 1/2" x 13'- 6 1/4"

Deck 2" Wood

**Hitch Type** 2" Ball Receiver **Title Status** Bill of Sale

## **Product Description:**

- This lot contains a 85 1/2" x 13'- 6 1/4" Single Axle Utility Trailer.
- The trailer appeared to be in good usable condition on the day of consignment.
- The trailer is being sold with a bill of sale.
- The trailer was built on a existing camper frame.
- Personal inspections are recommended.