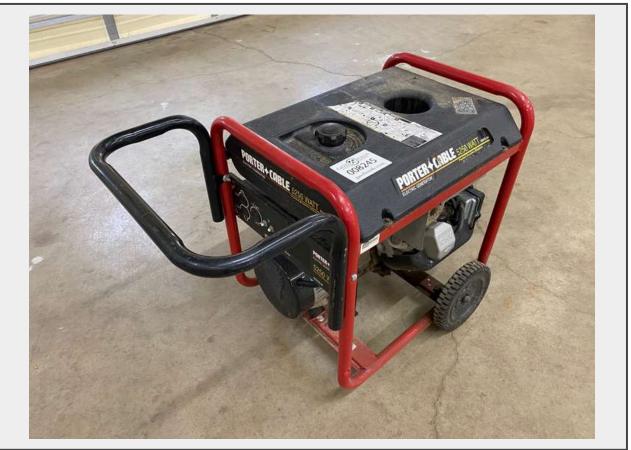

Sale Name: June 15, 2021 Agriculture & Construction Equipment Auction LOT 8245 (Wichita, KS) - Porter Cable 5250 Watt Generator

Make Porter Cable Horse Power 10 hp

**Description Consignor:** Lamoine King

## **Product Description:**

- This lot contains a Porter Cable
- The item appeared to be in good usable condition at the time of consignment.
- See pictures for more details.
- Personal inspections are recommended.
- Item is located at the Gavel Roads office for personal inspections prior to the auction ending.