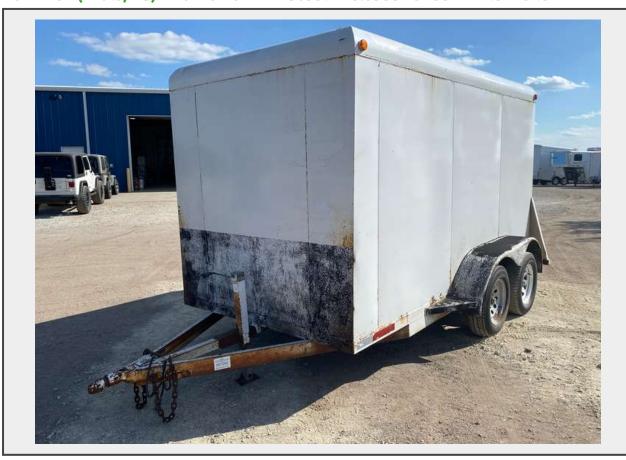

# **Sale Name:** June 15, 2021 Agriculture & Construction Equipment Auction LOT 7282 (Viola, KS) - Iron-Ox 6' x 12' Steel Enclosed Tandem Axle Trailer

Make Iron-Ox

Type Enclosed Trailer
Tires ST 205/75 R15

**Dimensions** Approximately 6' x 12'

**Deck** All Steel

Axles (2) 3,500lb Axles with Rocker Suspension and Electric Brakes on both Axles

**Hitch Type** 2" Ball Receiver **Title Status** Bill of Sale

#### **Product Description:**

- This lot contains a Iron-Ox 6' x 12' Steel Enclosed Tandem Axle Trailer.
- The enclosed trailer appeared to be in good usable condition on the day of consignment.
- The trailer is being sold with a bill of sale only.
- Personal inspections are recommended.