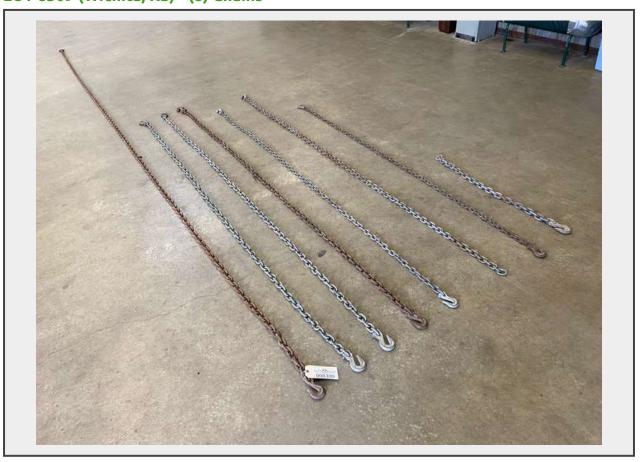

#### **Product Description:**

- This lot contains 8 chains.
- Dimensions:
  - 42" hook on one end
  - 8' hooks on both ends
  - 10' hook on one end
  - 9.5' hooks on both ends
  - (3) 10.5' hooks on both ends

## $\circ$ 21' - hooks on both ends

- Personal inspections are recommended.Item is located at the Gavel Roads office for personal inspections prior to the auction ending.

Quantity: 1

https://www.gavelroads.com/