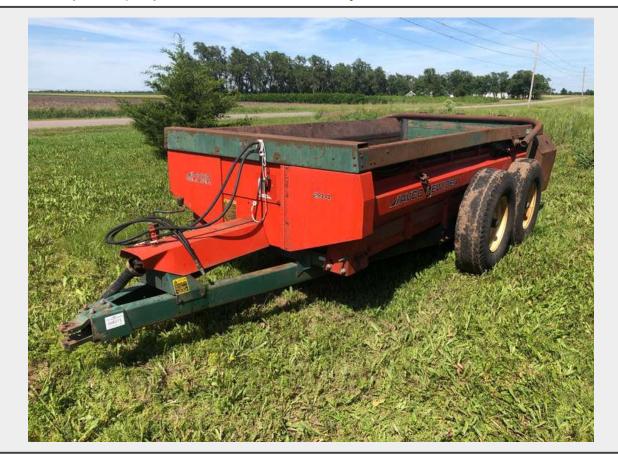

# LOT 8275 (Buhler, KS) - New Idea 244 Manure Spreader

Make New Idea

Model 244

Serial Number 223875

**Tire Size** 10.00R20

Capacity 8 ton

**PTO** 540

Hitch Type Pull Type

# **Product Description:**

- This lot contains a New Idea 244 Manure Spreader
- The spreader appeared to be in good usable condition at the time of consignment.
- Spreader was last used spring of 2021.
- 540 PTO.
- Tires appear to be weathered.
- See pictures and video for more details.
- Personal inspections are recommended.