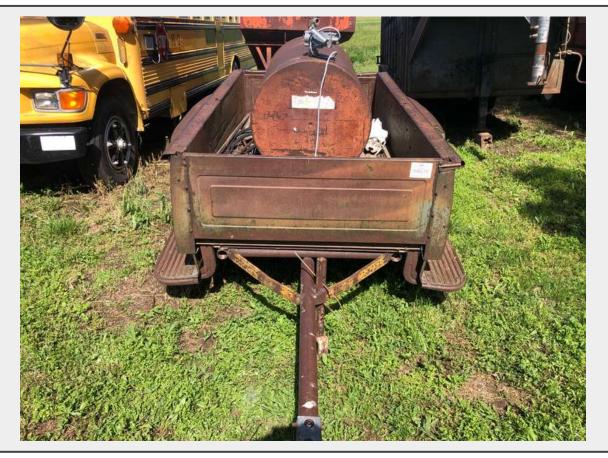

# LOT 8276 (Buhler, KS) - Chevy Truck Fuel Trailer Bed (Diesel Tank)

## **Product Description:**

- This lot contains a Chevy Truck Bed Fuel Trailer (Diesel Tank).
- The truck appeared to be complete at the time of consignment.
- Diesel Tank in the truck bed.
- Trailer will need to be hauled.
- Tires appear to be weathered.
- Diesel fuel pump in non operational.
- See pictures for more details.