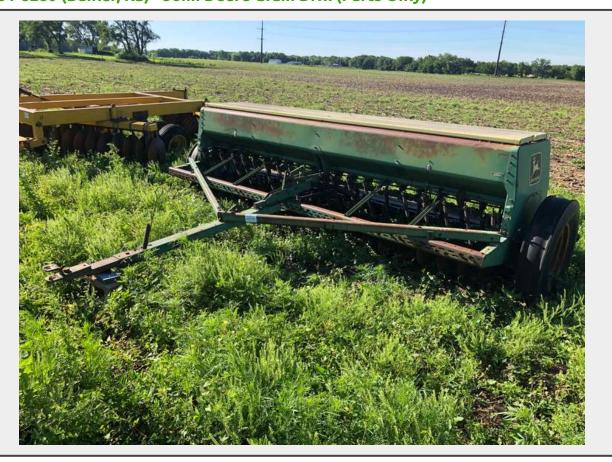

# Sale Name: July 6, 2021 Agriculture & Construction Equipment LOT 8280 (Buhler, KS) - John Deere Grain Drill (Parts Only)

Make John Deere **Model** 8000 Serial Number 025851 **Tire Size** 7.50-20 Hitch Type Pull Type

### **Product Description:**

- This lot contains a John Deere Grain Drill (Parts Only).
- The Grain Drill appeared to be in parts only condition.
- Several missing closing wheels.
- Drill boxes appear to show corrosion.
- (1) Deflated tire.
- Tires appear to be weathered
- Drill is missing springs.
- See pictures for more details.
- Personal inspections are recommended.