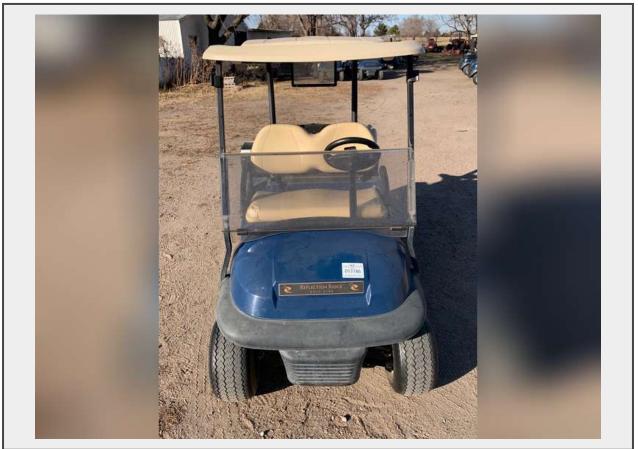

Sale Name: December 27, 2021 Clearwater Golf Course & Restaurant Equipment LOT 13186 (Clearwater, KS) - 2011 Club Cart Precedent Golf Cart w/ Charger

Year 2011 Make Club Cart Model Precedent VIN PH1135-221880 - Serial Number

## **Product Description:**

- This lot contains a 2011 Club Cart Precedent Golf Cart w/ Charger.
- Tire size is 18x8.50-8.

- See pictures for more details.
- Personal inspections are recommended.

Video Link: 2011 Club Cart Precedent Golf Cart - Lot 13186